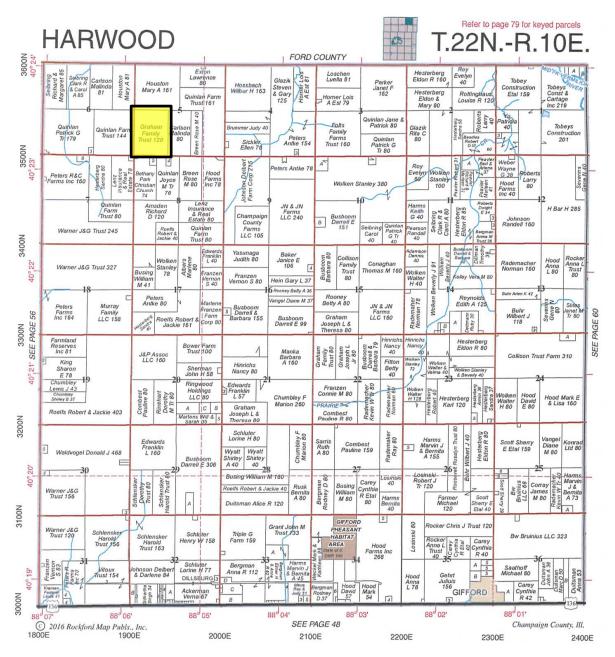

#### Location

The Graham Trust Farm is located two miles East of Ludlow, IL. It is located at the Northeast Corner of the intersection of 1900 E and 3500 N. Route 45 is one mile to the West.

#### Legal Description

The West Half of the Southwest Quarter & the West Half of the East Half of the Southwest Quarter of Section 5, Township 22 North, Range 10 East of the 3<sup>rd</sup> Principal Meridian situated in Harwood Township, Champaign County, Illinois.