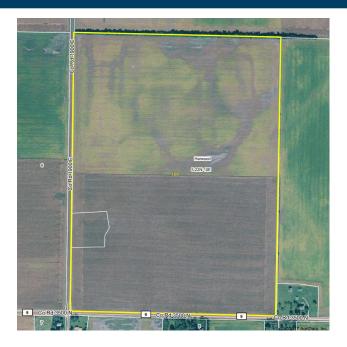

# Aerial Map and Soil Information

| Soil Code | Soil Description        | Estimated<br>Acres | Percent<br>of Field | Corn<br>Bu/A | Soy<br>Bu/A | Crop Productivity Index for optimum managment |
|-----------|-------------------------|--------------------|---------------------|--------------|-------------|-----------------------------------------------|
| 232A      | Ashkum silty clay loam  | 58.40              | 48.6%               | 170          | 56          | 127                                           |
| 481A      | Raub silt loam          | 23.23              | 19.3%               | 183          | 58          | 134                                           |
| 146A      | Elliott silt loam       | 16.52              | 13.8%               | 168          | 55          | 125                                           |
| 56B       | Dana silt loam          | 11.93              | 9.9%                | 178          | 55          | 130                                           |
| 146B2     | Elliott silty clay loam | 7.74               | 6.4%                | 160          | 52          | 119                                           |
| 149A      | Brenton silt loam       | 2.26               | 1.9%                | 195          | 60          | 141                                           |
|           | Weighted Average        |                    |                     | 172.9        | 56.0        | 128.1                                         |