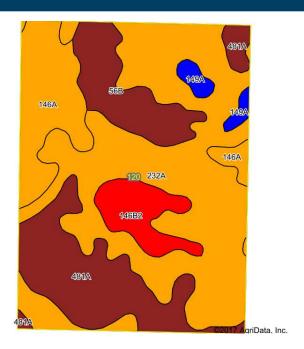

# Aerial Map and Soil Information

| Soil Code | Soil Description        | Estimated<br>Acres | Percent<br>of Field | Corn<br>Bu/A | Soy<br>Bu/A | Crop Productivity Index for optimum managment |
|-----------|-------------------------|--------------------|---------------------|--------------|-------------|-----------------------------------------------|
| 232A      | Ashkum silty clay loam  | 58.40              | 48.6%               | 170          | 56          | 127                                           |
| 481A      | Raub silt loam          | 23.23              | 19.3%               | 183          | 58          | 134                                           |
| 146A      | Elliott silt loam       | 16.52              | 13.8%               | 168          | 55          | 125                                           |
| 56B       | Dana silt loam          | 11.93              | 9.9%                | 178          | 55          | 130                                           |
| 146B2     | Elliott silty clay loam | 7.74               | 6.4%                | 160          | 52          | 119                                           |
| 149A      | Brenton silt loam       | 2.26               | 1.9%                | 195          | 60          | 141                                           |
|           | Weighted Average        |                    |                     | 172.9        | 56.0        | 128.1                                         |